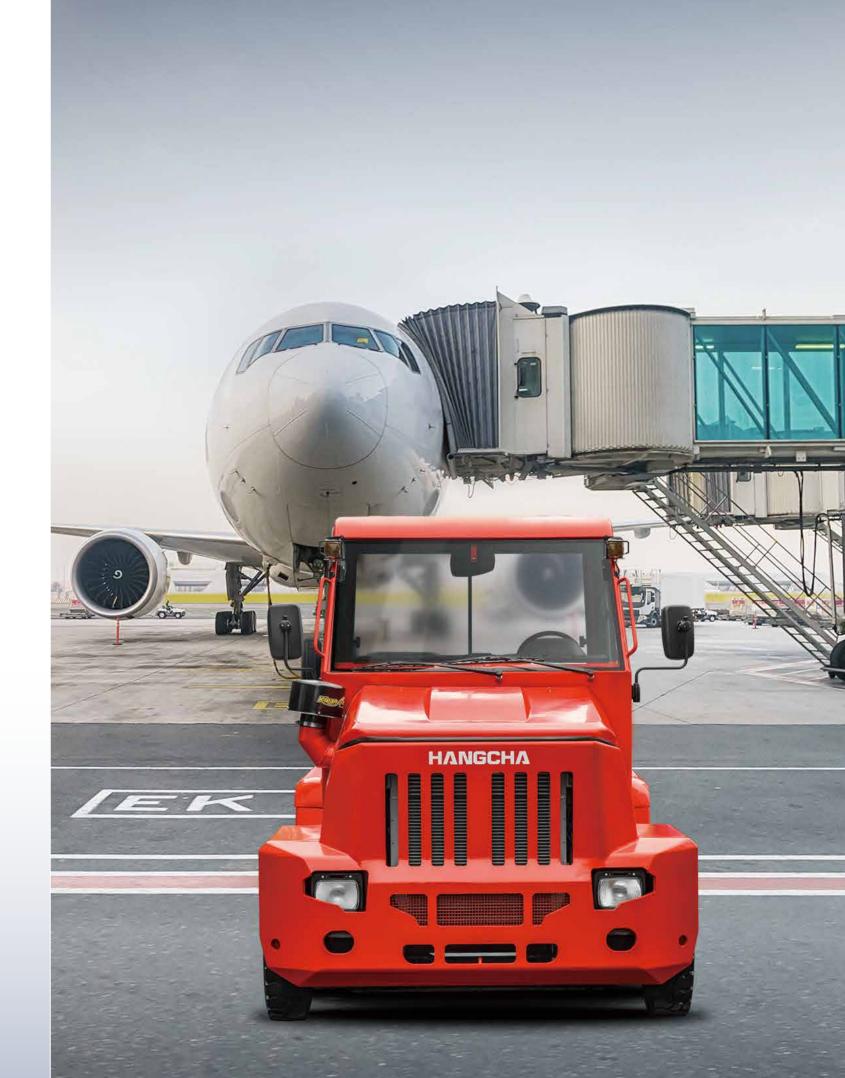

# **X Series Internal Combustion Tractor**

Representing the design concept of safety, reliability, comfort and environmental protection, Hangcha's X series 3.5–8.0 ton internal combustion tractor has the features of high power, large traction force, high operating efficiency, etc. and is suitable for medium and short distances and point-to-point logistics transportation.