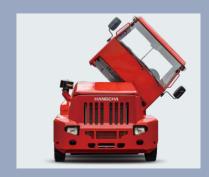

## Exterior

- / The body has a stylish profile formed by a combination of large arcs and streamlined curved surfaces. The easy pass-through chassis and the cab are arranged appropriately, bringing visual tension and sense of power and following the latest international trend of exterior design.
- / The vehicle is compact in appearance and the exposed parts are environmentally friendly large stamped metal parts, which are robust and reliable. The interior is composed of large injection molded parts, which are integrally molded, fully cover the inside and are luxurious and generoust.