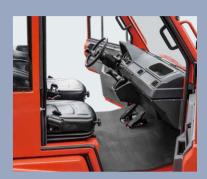

## Comfort

- / With the human-machine interaction system that consists of compact and reliable novel digital multifunctional instruments with clear liquid crystal displays, a combination rocker switch and a standard speedometer, the operations of the vehicle can be shown clearly.
- / Special forklift technologies such as a horizontal cylinder steering axle, a full hydraulic steering gear, etc. are used and the steering force is less than 10N.
- / The advanced chassis elastic suspension technology and the long wheelbase and large flexibility design enable a great ride comfort.
- / The wide-view cab with an integral frame is flexibly connected to the body, and has good sealing, sound insulation, vibration isolation and heat insulation, etc. It is equipped with a cooling and heating air conditioner to improve the driver's comfort and operating ease.

## **Standard Specification**

- / Headlights (high-beam and low-beam)
- / Turn signal lights
- / Combination LED tail lights
- / Oil gauge
- / Water thermometer
- / Engine hour counter
- / Engine oil pressure alarm
- / Gearbox oil temperature alarm
- / Gearbox oil pressure meter
- / Fully-suspended seat
- / Electric horn
- / Reverse buzzer
- / Main power switch
- / Speedometer
- / Cup holder
- / Fire extinguisher
- / Front wiper
- / Reflective mirror
- / Rearview mirror
- / Ceiling light
- / Large integral rubber pedal pads
- / Boarding handle
- / Fully hydraulic steering
- / Steering wheel adjusting device
- / Air-push-liquid braking system
- / Heater
- / Front glass defroster
- / Neutral gear safety switch