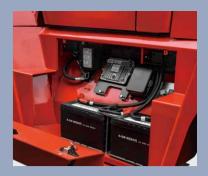

## Maintainability

- / With the design of a wide-opened hood, when the hood is opened, the engine, fuel tank, water tank, oil pump, steering gear, etc. are all exposed to facilitate repair and maintenance.
- / The electrical controllers, battery, etc. are arranged concentratedly and the fuses are installed separately to facilitate maintenance.