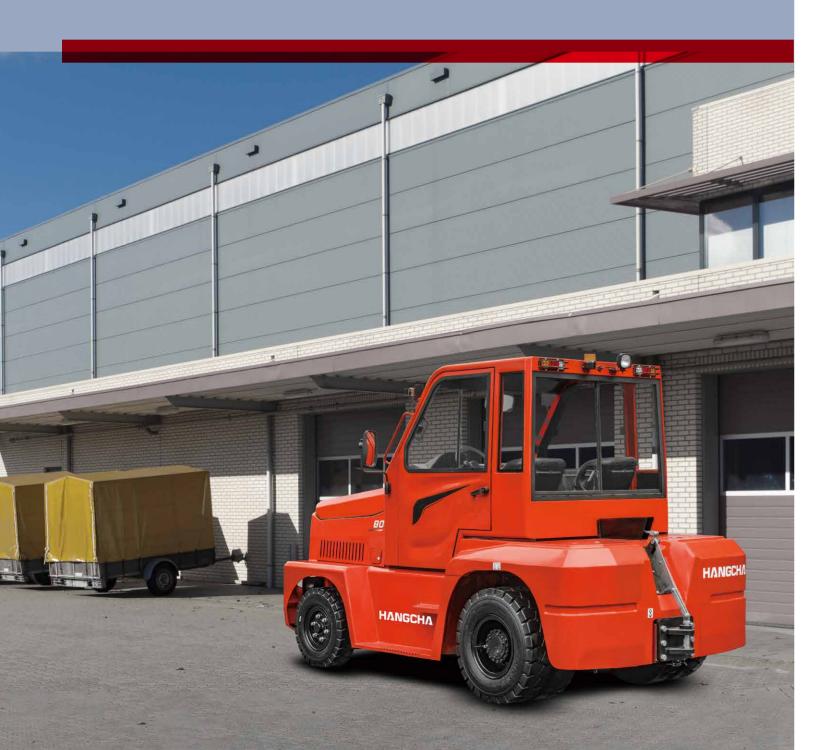

# **X Series Internal Combustion Tractor**

Representing the design concept of safety, reliability, comfort and environmental protection, Hangcha's X series 3.5–8.0 ton internal combustion tractor has the features of high power, large traction force, high operating efficiency, etc. and is suitable for medium and short distances and point-to-point logistics transportation.

## Exterior

- / The body has a stylish profile formed by a combination of large arcs and streamlined curved surfaces. The easy pass-through chassis and the cab are arranged appropriately, bringing visual tension and sense of power and following the latest international trend of exterior design.
- / The vehicle is compact in appearance and the exposed parts are environmentally friendly large stamped metal parts, which are robust and reliable. The interior is composed of large injection molded parts, which are integrally molded, fully cover the inside and are luxurious and generoust.