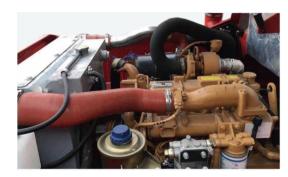

### **Environmental protection**

- / Well matching the high-efficiency gearbox, the low-speed and high-torque engine provides strong power and enables high efficiency and good economy of the vehicle.
- / The emission complies with national standards, and a higher level of environmental protection configuration is optional ( in compliance with the national test standard IV ).
- / Asbestos-free materials, which can be recycled and reused, are used for the vehicle.

## Maintainability

- / With the design of a wide-opened hood, when the hood is opened, the engine, fuel tank, water tank, oil pump, steering gear, etc. are all exposed to facilitate repair and maintenance.
- / The electrical controllers, battery, etc. are arranged concentratedly and the fuses are installed separately to facilitate maintenance.