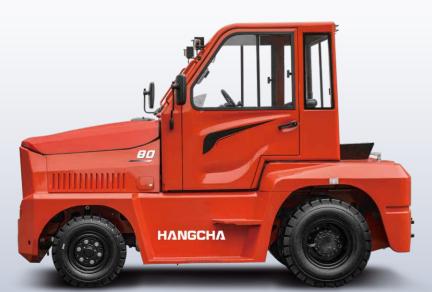

# **X Series Internal Combustion Tractor**

Representing the design concept of safety, reliability, comfort and environmental protection, Hangcha's X series 3.5–8.0 ton internal combustion tractor has the features of high power, large traction force, high operating efficiency, etc. and is suitable for medium and short distances and point-to-point logistics transportation.

## Exterior

- / The body has a stylish profile formed by a combination of large arcs and streamlined curved surfaces. The easy pass-through chassis and the cab are arranged appropriately, bringing visual tension and sense of power and following the latest international trend of exterior design.
- / The vehicle is compact in appearance and the exposed parts are environmentally friendly large stamped metal parts, which are robust and reliable. The interior is composed of large injection molded parts, which are integrally molded, fully cover the inside and are luxurious and generoust.