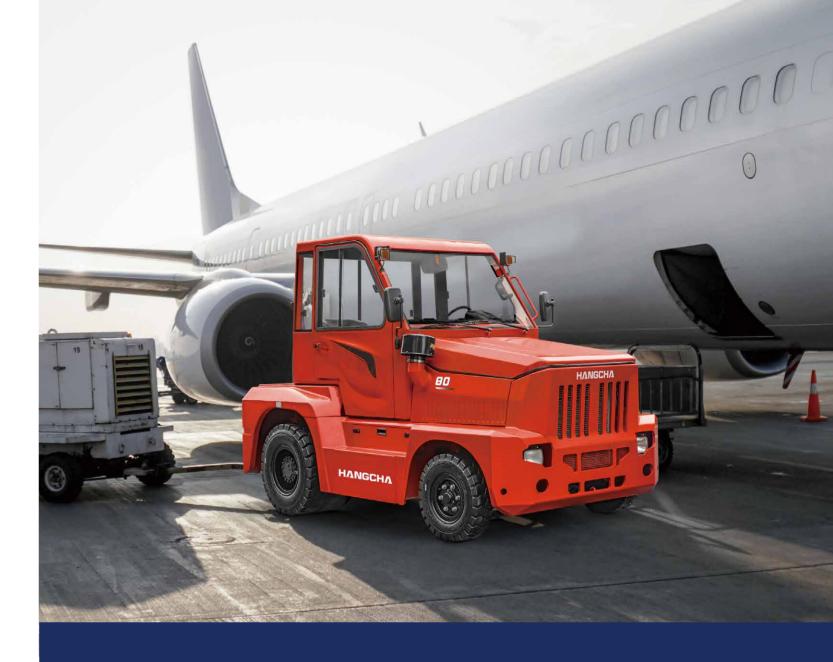

# **X Series Internal Combustion Tractor**

Representing the design concept of safety, reliability, comfort and environmental protection, Hangcha's X series 3.5–8.0 ton internal combustion tractor has the features of high power, large traction force, high operating efficiency, etc. and is suitable for medium and short distances and point-to-point logistics transportation.

## Exterior

- / The body has a stylish profile formed by a combination of large arcs and streamlined curved surfaces. The easy pass-through chassis and the cab are arranged appropriately, bringing visual tension and sense of power and following the latest international trend of exterior design.
- / The vehicle is compact in appearance and the exposed parts are environmentally friendly large stamped metal parts, which are robust and reliable. The interior is composed of large injection molded parts, which are integrally molded, fully cover the inside and are luxurious and generoust.